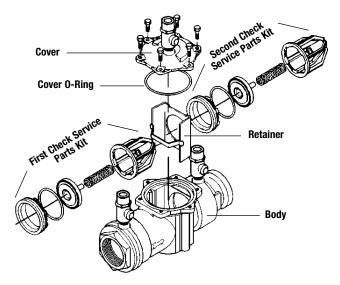

## Series 3000B Double Check Detector Assembly 2"

| ORDERING CODE                                                                                           | KIT NO.       | SIZE |
|---------------------------------------------------------------------------------------------------------|---------------|------|
| 1st Check                                                                                               |               |      |
| 7016200                                                                                                 | ARK 3000B CK1 | 2"   |
| Kit includes: Seat, Seat O-Ring, Disc Assembly, Spring,<br>Spring Retainer, Check Cage and Cover O-Ring |               |      |
| 2nd Check                                                                                               |               |      |
| 7016201                                                                                                 | ARK 3000B CK2 | 2"   |
| Kit includes: Seat, Seat O-Ring, Disc Assembly, Spring,<br>Spring Retainer, Check Cage and Cover O-Ring |               |      |
| First and Second Check Rubber Parts                                                                     |               |      |
| 7016202                                                                                                 | ARK 3000B RT  | 2"   |
| Kit includes: Two Seat Discs, Two seat O-Rings, and Cover O-Ring                                        |               |      |
| Cover Kit                                                                                               |               |      |
| 7016203                                                                                                 | ARK 3000B C   | 2"   |
| Kit includes: Cover and Cover O-Ring                                                                    |               |      |
| Seat Kits                                                                                               |               |      |
| 7016204                                                                                                 | ARK 3000B S1  | 2"   |
| 7016205                                                                                                 | ARK 3000B S2  | 2"   |
| Kit includes: Seat, Seat O-Ring and Cover O-Ring                                                        |               |      |