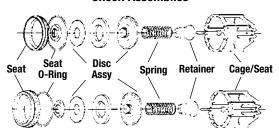

## Series 3000B Double Check Detector Assembly 2"

| ORDERING CODE                                                                                           | KIT NO.       | SIZE |
|---------------------------------------------------------------------------------------------------------|---------------|------|
| 1st Check                                                                                               |               |      |
| 7016200                                                                                                 | ARK 3000B CK1 | 2"   |
| Kit includes: Seat, Seat O-Ring, Disc Assembly, Spring,<br>Spring Retainer, Check Cage and Cover O-Ring |               |      |
| 2nd Check                                                                                               |               |      |
| 7016201                                                                                                 | ARK 3000B CK2 | 2"   |
| Kit includes: Seat, Seat O-Ring, Disc Assembly, Spring,<br>Spring Retainer, Check Cage and Cover O-Ring |               |      |
| First and Second Check Rubber Parts                                                                     |               |      |
| 7016202                                                                                                 | ARK 3000B RT  | 2"   |
| Kit includes: Two Seat Discs, Two seat O-Rings, and Cover O-Ring                                        |               |      |
| Cover Kit                                                                                               |               |      |
| 7016203                                                                                                 | ARK 3000B C   | 2"   |
| Kit includes: Cover and Cover O-Ring                                                                    |               |      |
| Seat Kits                                                                                               |               |      |
| 7016204                                                                                                 | ARK 3000B S1  | 2"   |
| 7016205                                                                                                 | ARK 3000B S2  | 2"   |
| Kit includes: Seat, Seat O-Ring and Cover O-Ring                                                        |               |      |

## **Check Assemblies**

**Bypass Not Shown**